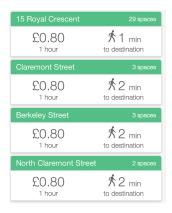

## STREET PARKING

Please use the map as a guide only and ensure you check markings and regulations. Charges may apply

Bus numbers 77 and 3 operate from the city centre and stop directly outside the salon. For information and timetables.