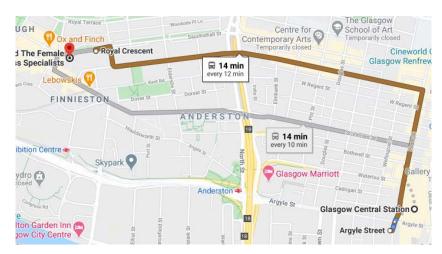

| ADD TO CALENDAR  SCHEDULE EXPLORER |                                                       |         |                           |
|------------------------------------|-------------------------------------------------------|---------|---------------------------|
|                                    |                                                       | 37 AM 0 | Glasgow Central Station   |
|                                    |                                                       |         | Gordon St, Glasgow G1 3SL |
| ŕ.                                 | Walk                                                  |         |                           |
| :                                  | ✓ About 1 min, 161 ft                                 |         |                           |
| 38 AM                              | Argyle Street                                         |         |                           |
| ₽                                  | 3 simplicity Drumchapel                               |         |                           |
|                                    | ✓ 13 min (8 stops) · Stop ID: 45298736                |         |                           |
| 51 AM                              | Royal Crescent                                        |         |                           |
| 8:51 AM 💿                          | Hair Solved The Female Hair Loss<br>Specialists       |         |                           |
|                                    | 21 Westminster Terrace, Finnieston, Glasgow<br>G3 7RU |         |                           |

3 simpliCITY