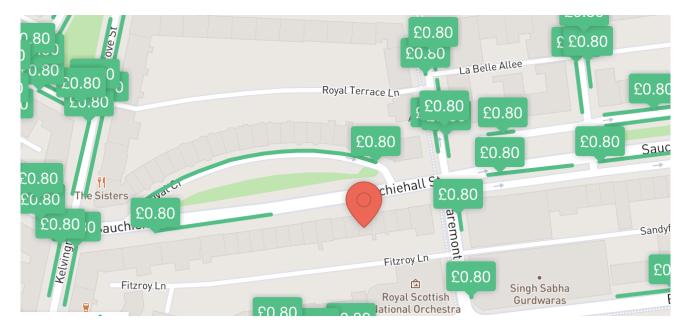

## STREET PARKING

Please use the map as a guide only and ensure you check markings and regulations. Charges may apply

Bus numbers 77 and 3 operate from the city centre and stop directly outside the salon. For information and timetables.