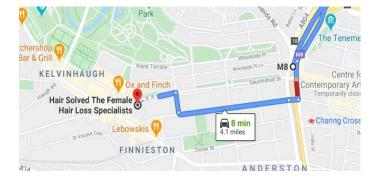

## Directions by car

Continue on M8 to Newton St/A804. Take exit 18 from M8

2 min (1.2 mi)

> Take Berkeley St to Fitzroy Pl/Sauchiehall St/Westminster Terrace in Finnieston

3 min (0.6 mi)

Hair Solved The Female Hair Loss Specialists 21 Westminster Terrace, Finnieston, Glasgow G3 7RU