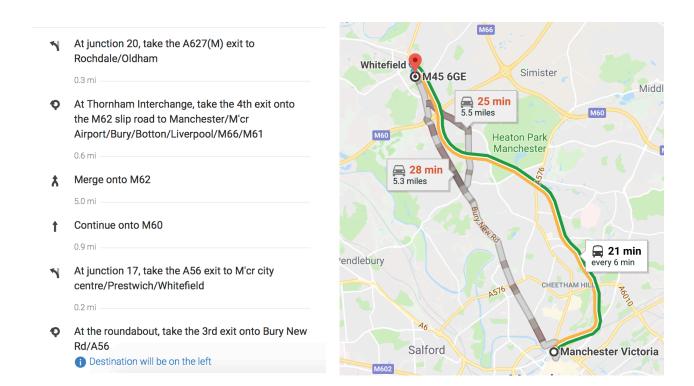

## From the M62

Street parking is available nearby, but please check the signs to avoid parking charges.